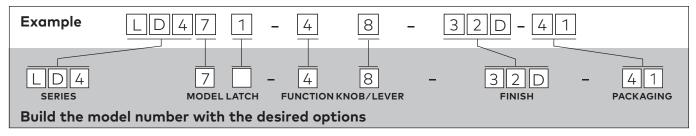

| Base Model   | Description                                             | Base Price |
|--------------|---------------------------------------------------------|------------|
| LD4714832D41 | Light Duty Pushbutton Lock, 2¾" Backset, Passage, Lever | \$325.00   |

## **Choose One Option from Each Category**

| onoose one option from Each outegory |                                                                  |           |  |  |
|--------------------------------------|------------------------------------------------------------------|-----------|--|--|
| Model                                | Description                                                      | Price     |  |  |
| 7                                    | Mechanical Pushbutton Lock with Vandal Resistant Clutching Lever | No Charge |  |  |
| Latch Options                        | Description                                                      | Price     |  |  |
| 1                                    | Tubular Latch Bolt 23/8" (60 mm) backset                         | No Charge |  |  |
| 2                                    | Tubular Latch Bolt 2¾" (70 mm) backset                           | No Charge |  |  |
|                                      |                                                                  |           |  |  |
| Function                             | Description                                                      | Price     |  |  |
| 4                                    | Passage (47 series only)                                         | No Charge |  |  |

| Lever | Description                 | Price     |
|-------|-----------------------------|-----------|
| 8     | Flat Lever (47 series only) | No Charge |

| Finish Options | Description                            | Price     |
|----------------|----------------------------------------|-----------|
| 32D            | Satin Stainless (simulated 630 finish) | No Charge |
| 03*            | Bright Brass                           | No Charge |
| 05*            | Antique Brass                          | No Charge |