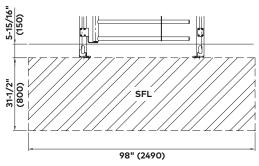

## Standalone full height hinged gate

| Standard unit                                   | FGE-M01                                                                                                                                                                                                   |
|-------------------------------------------------|-----------------------------------------------------------------------------------------------------------------------------------------------------------------------------------------------------------|
| Application                                     | Passage of persons and material handling                                                                                                                                                                  |
| Construction                                    |                                                                                                                                                                                                           |
| Portal width                                    | 53-15/16" (1370)                                                                                                                                                                                          |
| Total height                                    | 89-3/8" (2270)                                                                                                                                                                                            |
| with optional canopy D1                         | 94-1/16" (2390)                                                                                                                                                                                           |
| with optional canopy D2                         | 95-1/4" (2420)                                                                                                                                                                                            |
| with optional canopy D3                         | 95-1/4" (2420)                                                                                                                                                                                            |
| Passage height                                  | 81-1/8" (2060)                                                                                                                                                                                            |
| Passage width                                   | 41-1/2" (1080)                                                                                                                                                                                            |
| Portal and housing                              | Steel                                                                                                                                                                                                     |
| Lockable maintenance opening                    | Aluminum                                                                                                                                                                                                  |
| Hinge door with tubular column Ø3-1/2" (Ø89 mm) | With 11 straight crossbars Ø1-9/16" (Ø40 mm) and vertical reinforcement plate made of glossy AISI 304 stainless steel.                                                                                    |
| Finish                                          | Hinge door made of glossy stainless steel. Hot-dip galvanized steel elements. Aluminum elements in RAL 9006 (white aluminum).                                                                             |
| Rotor                                           | 2-blade rotor                                                                                                                                                                                             |
| Function                                        | Power Assist—Power-assisted motion; servo-positioning drive/<br>electronically controlled in both directions (behavior in event of<br>power failure can be selected for each direction: free or blocked). |
| Electrical equipment                            | Control system integrated in the unit.                                                                                                                                                                    |
| Power supply                                    | 100 – 240 VAC, 50/60 Hz, 253 VA.                                                                                                                                                                          |
| Installation                                    | Finish floor<br>Sub-floor<br>Sleeve foundation                                                                                                                                                            |
| Protection classes                              | Housing IP33, components conducting supply voltage IP43.                                                                                                                                                  |

### Note

Dimensions shown as inches followed by millimeters; for example, 1" (25).

dormakaba USA Inc. Dorma Drive, Drawer AC Reamstown, PA 17567 844.SPECNOW www.dormakaba.us