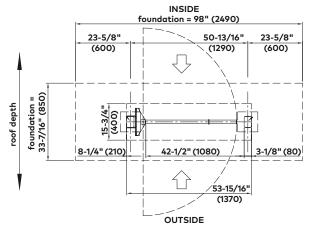

## Standalone full height hinged gate

| Standard unit                                   | FGE-M01                                                                                                                                                                                                   |
|-------------------------------------------------|-----------------------------------------------------------------------------------------------------------------------------------------------------------------------------------------------------------|
| Application                                     | Passage of persons and material handling                                                                                                                                                                  |
| Construction                                    |                                                                                                                                                                                                           |
| Portal width                                    | 53-15/16" (1370)                                                                                                                                                                                          |
| Total height                                    | 89-3/8" (2270)                                                                                                                                                                                            |
| with optional canopy D1                         | 94-1/16" (2390)                                                                                                                                                                                           |
| with optional canopy D2                         | 95-1/4" (2420)                                                                                                                                                                                            |
| with optional canopy D3                         | 95-1/4" (2420)                                                                                                                                                                                            |
| Passage height                                  | 81-1/8" (2060)                                                                                                                                                                                            |
| Passage width                                   | 41-1/2" (1080)                                                                                                                                                                                            |
| Portal and housing                              | Steel                                                                                                                                                                                                     |
| Lockable maintenance opening                    | Aluminum                                                                                                                                                                                                  |
| Hinge door with tubular column Ø3-1/2" (Ø89 mm) | With 11 straight crossbars Ø1-9/16" (Ø40 mm) and vertical reinforcement plate made of glossy AISI 304 stainless steel.                                                                                    |
| Finish                                          | Hinge door made of glossy stainless steel. Hot-dip galvanized steel elements. Aluminum elements in RAL 9006 (white aluminum).                                                                             |
| Rotor                                           | 2-blade rotor                                                                                                                                                                                             |
| Function                                        | Power Assist—Power-assisted motion; servo-positioning drive/<br>electronically controlled in both directions (behavior in event of<br>power failure can be selected for each direction: free or blocked). |
| Electrical equipment                            | Control system integrated in the unit.                                                                                                                                                                    |
| Power supply                                    | 100 – 240 VAC, 50/60 Hz, 253 VA.                                                                                                                                                                          |
| Installation                                    | Finish floor<br>Sub-floor<br>Sleeve foundation                                                                                                                                                            |
| Protection classes                              | Housing IP33, components conducting supply voltage IP43.                                                                                                                                                  |

### Note

Dimensions shown as inches followed by millimeters; for example, 1" (25).

dormakaba USA Inc. Dorma Drive, Drawer AC Reamstown, PA 17567 844.SPECNOW www.dormakaba.us