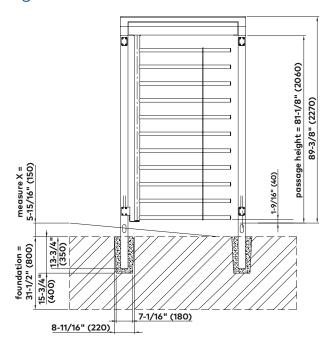

## Standalone full height hinged gate

| Standard unit                                   | FGE-M01                                                                                                                                                                                                   |
|-------------------------------------------------|-----------------------------------------------------------------------------------------------------------------------------------------------------------------------------------------------------------|
| Application                                     | Passage of persons and material handling                                                                                                                                                                  |
| Construction                                    |                                                                                                                                                                                                           |
| Portal width                                    | 53-15/16" (1370)                                                                                                                                                                                          |
| Total height                                    | 89-3/8" (2270)                                                                                                                                                                                            |
| with optional canopy D1                         | 94-1/16" (2390)                                                                                                                                                                                           |
| with optional canopy D2                         | 95-1/4" (2420)                                                                                                                                                                                            |
| with optional canopy D3                         | 95-1/4" (2420)                                                                                                                                                                                            |
| Passage height                                  | 81-1/8" (2060)                                                                                                                                                                                            |
| Passage width                                   | 41-1/2" (1080)                                                                                                                                                                                            |
| Portal and housing                              | Steel                                                                                                                                                                                                     |
| Lockable maintenance opening                    | Aluminum                                                                                                                                                                                                  |
| Hinge door with tubular column Ø3-1/2" (Ø89 mm) | With 11 straight crossbars Ø1-9/16" (Ø40 mm) and vertical reinforcement plate made of glossy AISI 304 stainless steel.                                                                                    |
| Finish                                          | Hinge door made of glossy stainless steel. Hot-dip galvanized steel elements. Aluminum elements in RAL 9006 (white aluminum).                                                                             |
| Rotor                                           | 2-blade rotor                                                                                                                                                                                             |
| Function                                        | Power Assist—Power-assisted motion; servo-positioning drive/<br>electronically controlled in both directions (behavior in event of<br>power failure can be selected for each direction: free or blocked). |
| Electrical equipment                            | Control system integrated in the unit.                                                                                                                                                                    |
| Power supply                                    | 100 – 240 VAC, 50/60 Hz, 253 VA.                                                                                                                                                                          |
| Installation                                    | Finish floor<br>Sub-floor<br>Sleeve foundation                                                                                                                                                            |
| Protection classes                              | Housing IP33, components conducting supply voltage IP43.                                                                                                                                                  |

### Note

Dimensions shown as inches followed by millimeters; for example, 1" (25).

dormakaba USA Inc. Dorma Drive, Drawer AC Reamstown, PA 17567 844.SPECNOW www.dormakaba.us