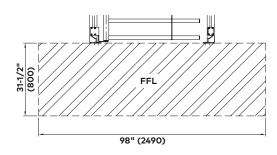

## Standalone full height hinged gate

| Standard unit                                   | FGE-M01                                                                                                                                                                                                   |
|-------------------------------------------------|-----------------------------------------------------------------------------------------------------------------------------------------------------------------------------------------------------------|
| Application                                     | Passage of persons and material handling                                                                                                                                                                  |
| Construction                                    |                                                                                                                                                                                                           |
| Portal width                                    | 53-15/16" (1370)                                                                                                                                                                                          |
| Total height                                    | 89-3/8" (2270)                                                                                                                                                                                            |
| with optional canopy D1                         | 94-1/16" (2390)                                                                                                                                                                                           |
| with optional canopy D2                         | 95-1/4" (2420)                                                                                                                                                                                            |
| with optional canopy D3                         | 95-1/4" (2420)                                                                                                                                                                                            |
| Passage height                                  | 81-1/8" (2060)                                                                                                                                                                                            |
| Passage width                                   | 41-1/2" (1080)                                                                                                                                                                                            |
| Portal and housing                              | Steel                                                                                                                                                                                                     |
| Lockable maintenance opening                    | Aluminum                                                                                                                                                                                                  |
| Hinge door with tubular column Ø3-1/2" (Ø89 mm) | With 11 straight crossbars Ø1-9/16" (Ø40 mm) and vertical reinforcement plate made of glossy AISI 304 stainless steel.                                                                                    |
| Finish                                          | Hinge door made of glossy stainless steel. Hot-dip galvanized steel elements. Aluminum elements in RAL 9006 (white aluminum).                                                                             |
| Rotor                                           | 2-blade rotor                                                                                                                                                                                             |
| Function                                        | Power Assist—Power-assisted motion; servo-positioning drive/<br>electronically controlled in both directions (behavior in event of<br>power failure can be selected for each direction: free or blocked). |
| Electrical equipment                            | Control system integrated in the unit.                                                                                                                                                                    |
| Power supply                                    | 100 – 240 VAC, 50/60 Hz, 253 VA.                                                                                                                                                                          |
| Installation                                    | Finish floor<br>Sub-floor<br>Sleeve foundation                                                                                                                                                            |
| Protection classes                              | Housing IP33, components conducting supply voltage IP43.                                                                                                                                                  |

### Note

Dimensions shown as inches followed by millimeters; for example, 1" (25).

dormakaba USA Inc. Dorma Drive, Drawer AC Reamstown, PA 17567 844.SPECNOW www.dormakaba.us