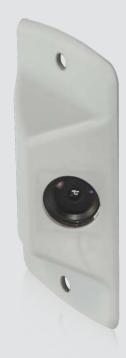

## Jamb mounted video camera

### Description

This enhanced definition color video camera is designed to monitor the usage and traffic flow of pedestrian doors.

Its sleek, low profile design provides a discreet method for improving loss prevention and limiting liability.

#### **Features & benefits**

- Full color video with resolution of 480 x 720 (480p).
- · Standard RCA video output.
- Wide angle lens for complete view of door and traffic flow.
- Integrated voltage regulator for installation convenience.
- Low profile design minimizes accidental damage from shopping carts and other errant objects.
- Reversible left and right mounting for application flexibility.