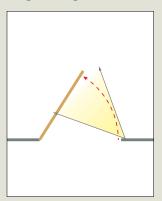

video camera

### Description

This enhanced definition color video camera is designed to monitor the usage and traffic flow of pedestrian doors.

Its sleek, low profile design provides a discreet method for improving loss prevention and limiting liability.

The RCA video output can be seamlessly integrated into most existing video surveillance systems.

#### **Features & benefits**

- Full color video with resolution of 480 x 720 (480p).
- · Standard RCA video output.
- Wide angle lens for complete view of door and traffic flow.
- Integrated voltage regulator for installation convenience.
- Low profile design minimizes accidental damage from shopping carts and other errant objects.
- Reversible left and right mounting for application flexibility.



# **Applications**

#### Single swing



#### **Dual Egress**



Simultaneous pair



**Sliding** 



#### **Technical specifications**

| Supply voltage        | 6.6 – 36 VDC; ±10%<br>6.0 – 28 VAC; ±10%         |
|-----------------------|--------------------------------------------------|
| Operating temperature | -22 °F – 140 °F (RH 95% max)<br>(-30 °C – 60 °C) |
| Video output          | 1.0 (Vp-p) / 75Ω                                 |
| Image sensor          | CMOS                                             |
| Horizontal resolution | 480 TVL                                          |
| NTSC output           | 720 (H) × 480 (W)                                |
| Sync system           | Inter-Sync                                       |
| Frame rate            | 30 fps                                           |
| Minimum