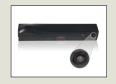

### Description

This enhanced definition color video camera is designed to monitor the usage and traffic flow of pedestrian doors.

Its sleek, low profile design provides a discreet method for improving loss prevention and limiting liability.

#### **Features & benefits**

- Full color video with resolution of 480 x 720 (480p).
- · Standard RCA video output.
- Wide angle lens for complete view of door and traffic flow.
- Integrated voltage regulator for installation convenience.
- Low profile design minimizes accidental damage from shopping carts and other errant objects.
- Reversible left and right mounting for application flexibility.