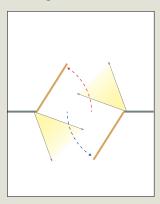

ption

This enhanced definition color video camera is designed to monitor the usage and traffic flow of pedestrian doors.

Its sleek, low profile design provides a discreet method for improving loss prevention and limiting liability.

The RCA video output can be seamlessly integrated into most existing video surveillance systems.

#### **Features & benefits**

- Full color video with resolution of 480 x 720 (480p).
- · Standard RCA video output.
- Wide angle lens for complete view of door and traffic flow.
- Integrated voltage regulator for installation convenience.
- Low profile design minimizes accidental damage from shopping carts and other errant objects.
- Reversible left and right mounting for application flexibility.



# **Applications**

#### Single swing



#### **Dual Egress**



Simultaneous pair



**Sliding** 



#### **Technical specifications**

| Supply voltage        | 6.6 – 36 VDC; ±10%<br>6.0 – 28 VAC; ±10%         |
|-----------------------|--------------------------------------------------|
| Operating temperature | -22 °F – 140 °F (RH 95% max)<br>(-30 °C – 60 °C) |
| Video output          | 1.0 (Vp-p) / 75Ω                                 |
| Image sensor          | CMOS                                             |
| Horizontal resolution | 480 TVL                                          |
| NTSC output           | 720 (H) × 480 (W)                                |
| Sync system           | Inter-Sync                                       |
| Frame rate            | 30 fps                                           |
| Minimum illumination  | 0.01 LU