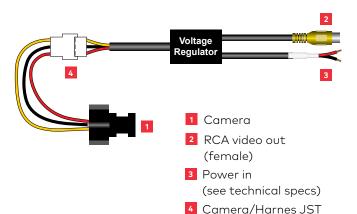

The RCA video output can be seamlessly integrated into most existing video surveillance systems.

#### **Features & benefits**

- Full color video with resolution of 480 x 720 (480p).
- · Standard RCA video output.
- Wide angle lens for complete view of door and traffic flow.
- Integrated voltage regulator for installation convenience.
- Low profile design minimizes accidental damage from shopping carts and other errant objects.
- Reversible left and right mounting for application flexibility.