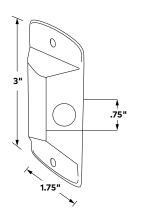

#### **Technical specifications**

| Supply voltage        | 6.6 – 36 VDC; ±10%<br>6.0 – 28 VAC; ±10%         |
|-----------------------|--------------------------------------------------|
| Operating temperature | -22 °F – 140 °F (RH 95% max)<br>(-30 °C – 60 °C) |
| Video output          | 1.0 (Vp-p) / 75Ω                                 |
| Image sensor          | CMOS                                             |
| Horizontal resolution | 480 TVL                                          |
| NTSC output           | 720 (H) × 480 (W)                                |
| Sync system           | Inter-Sync                                       |
| Frame rate            | 30 fps                                           |
| Minimum illumination  | 0.01 LUX                                         |
| AE control            | Auto                                             |
| Gain control          | Auto                                             |
| Electronic shutter    | 1 s ~ 1/10,000 s                                 |
| S/N ratio             | > 50 dB                                          |
| AWB                   | Auto                                             |
| Dimensions            | 1.75" (W) × 3" (H) × 0.75" (D)                   |
|                       |                                                  |

#### DX3336-062 dimensional drawing