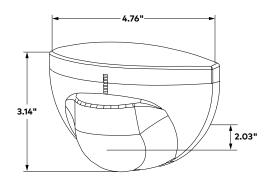

| 24.150 GHz                                    |
| Transmitter radiated power | < 20 dBm EIRP                                 |
| Transmitter power density  | < 5 mW/cm <sup>2</sup>                        |
| Minimum detection speed    | 2"/ s (measuring based on optimal conditions) |
| Mounting height            |                                               |
| Eagle                      | 72"–156″ (6'–13')                             |
| Eagle HM                   | 156"–198" (13'–16.5')                         |
| Supply voltage             | 12 – 24 VAC ±10%;                             |
|                            | 12 – 24 VDC 30% / –10%                        |
| Mains frequency            | 50 – 60 Hz                                    |

#### DX3336-010 dimensional drawing



Maximum power consumption < 2 W

#### **Related products**



DX3336-010 MICROWAVE MOTION SENSOR



DX3336-016 STANDARD RAIN COVER



DX3336-020 EXTENSION SPACER



DX3336-015 DELUXE RAIN COVER



DX3336-021 FLUSH MOUNT CEILING ADAPTER



DX3336-033 SENSOR SETUP REMOTE CONTROL



DX3336-018 MOUNTING BRACKET ADAPTER



DX3336-034 PROGRAMMABLE 3-RELAY LOGIC MODULE

dormakaba USA Inc. Dorma Drive, Drawer AC Reamstown, PA 17567 844-SPECNOW

www.dormakaba.us



DX3336-054 24 VAC TRANSFORMER WITH MOUNTING FEET

dormakaba Canada

www.dormakaba.ca

800.387.4938

1680 Courtney Park Dr. Unit 13

Mississauga, ON L5T 1R4