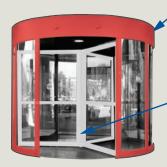

# Crane 1000 Series

#### **Enclosure**

Bolted Construction Aluminum (Anodized finish, Painted finish, or Cladded)

## **Door Wings**

- · Bolted Construction
- Aluminum (Anodized finish, Painted finish, or Cladded)