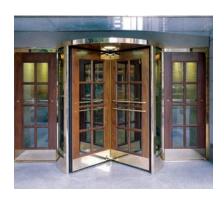

# Crane 3000 Series

#### **Enclosure**

- Custom
- Fully Formed and Welded Construction
- Aluminum, Stainless Steel, Bronze, and Wood

#### **Door Wings**

- Custom
- Fully Formed and Welded Construction
- Aluminum, Stainless Steel, Bronze, and Wood