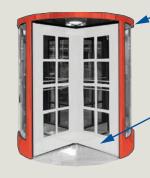

# Crane 2000 Series

#### **Enclosure**

- Welded Construction
- Aluminum (Anodized finish, Painted finish, or Cladded)
- Bronze
- Stainless Steel

### **Door Wings**

- Bolted Construction
- Aluminum (Anodized finish, Painted finish, or Cladded)