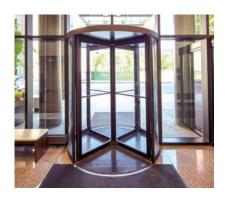

# Crane 1000 Series

#### **Enclosure**

Bolted Construction Aluminum (Anodized finish, Painted finish, or Cladded)

## **Door Wings**

- · Bolted Construction
- Aluminum (Anodized finish, Painted finish, or Cladded)