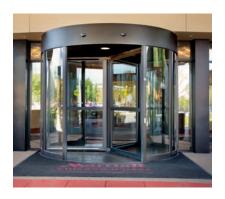

# Crane 2000 Series

#### **Enclosure**

- Welded Construction
- Aluminum (Anodized finish, Painted finish, or Cladded)
- Bronze
- Stainless Steel

### **Door Wings**

- Bolted Construction
- Aluminum (Anodized finish, Painted finish, or Cladded)